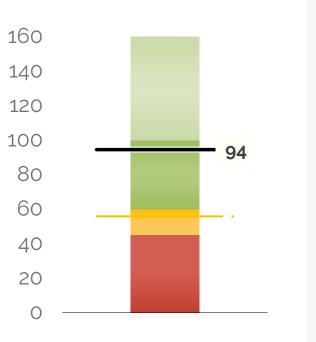

### **Days of Cash**

Cash balance at year-end divided by average daily expenses

#### 94 DAYS OF CASH AT YEAR'S END

The school will end the year with 94 days of cash. This is above the recommended 60 days