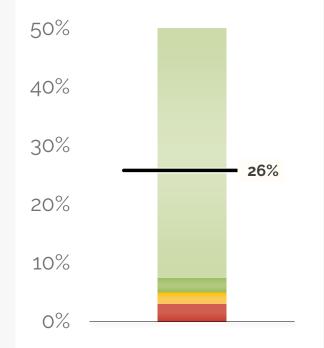

## Fund Balance %

Forecasted Ending Fund Balance / Total Expenses

#### 25.76% AT YEAR'S END

The school is projected to end the year with a fund balance of \$1,259,865. Last year's fund balance was \$1,123,124.