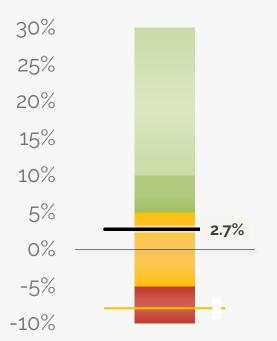

### Gross Margin

Revenue less expenses, divided by revenue

#### 2.7% GROSS MARGIN

The forecasted net income is \$137k, which is \$505k above the budget. It yields a 2.7% gross margin.