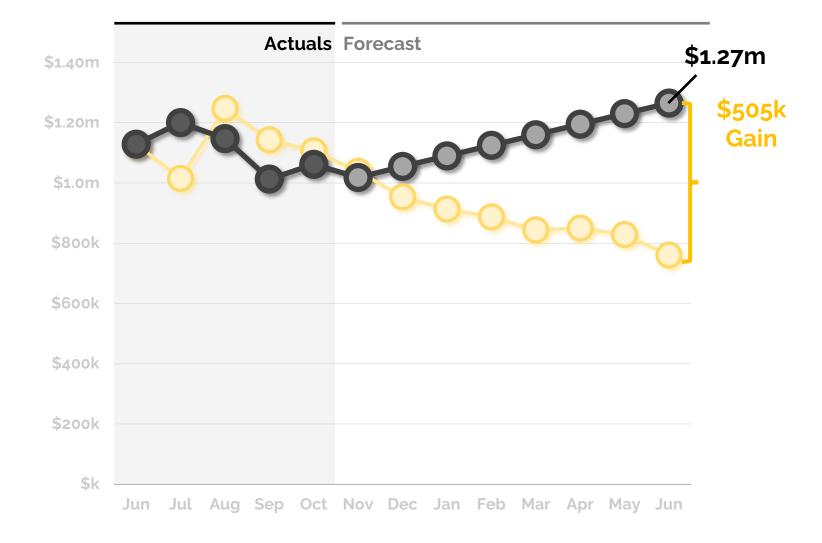

## **Cash Forecast**

# 94 Days of Cash at year's end

We forecast the school's year ending cash balance as **\$1.3m**, **\$505k** above budget.